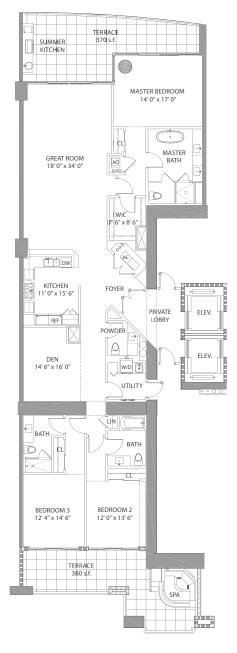

## THREE BEDROOMS | THREE & ONE-HALF BATHS | GREAT ROOM | DEN SUMMER KITCHEN | SPA

ENCLOSED AREA: 2,897 sq ft / 269 m²
TERRACE AREA: 739 sq ft / 69 m²
TOTAL AREA: 3,636 sq ft / 338 m²

Items depicted on the Floor Plan are conceptual only and are for the convenience of reference. They should not be relied upon as representations, express or implied, of the final details of the Unit. The Developer reserves the right to make modifications, revisions and changes it deems desirable in its sole and absolute discretion. All depictions of appliances, counters, soffis, floor coverings and other matters of detail are conceptual only and are not necessarily included in each Unit or, if included, are not necessarily intended to be of the size, shape or location indicated. Consult your Purchase Agreement and the Prospectus for the items included with the Unit. Dimensions and square footages are experient on the Unit. This would exclude, for instance, all structural whise, columns, etc. and essentially limits the there is no condominium ownerships, the limit boundaries are precessly defined in such a manner so that all components of the Building which are (or are potentially) utilized either by other thins to define the perimeter walks are excluded from the Unit. This would exclude, for instance, all structural which, columns, etc. and essentially limits the three three